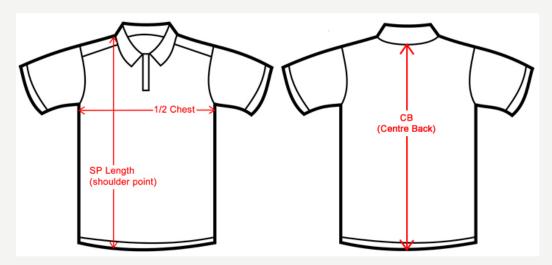

# HOW TO WORK OUT YOUR SIZE:

Often you will see measurements as '1/2 chest' or '1/2 waist' - these are the 'measurements of the garment in centimetres' laying down from left seam to right seam.

#### 1. Measure a shirt you already wear that fits you well;

- a) Lay a shirt down and measure from left side-seam to right across body (just under the armpit as above).
  b) Match that measurement up to the 'Half Chest' size list to get your equivalent size.